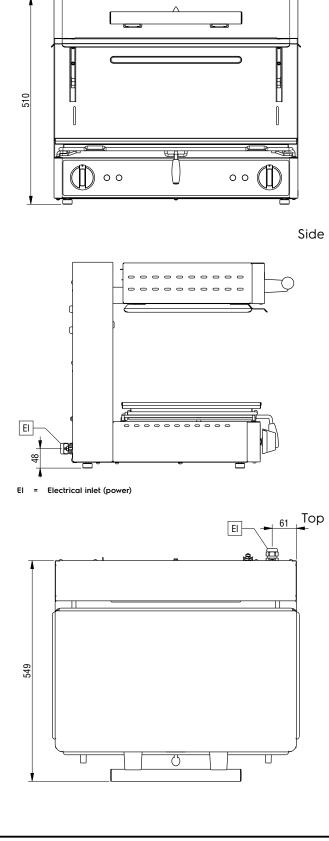

## Electric

Front

| Supply voltage:        |                          |
|------------------------|--------------------------|
| 283014 (EOUUAEBOMOA)   | 220-240 V/1 ph/50/60 Hz  |
| 283015 (E0UUADBOMOA)   | 380/415 V/3N ph/50/60 Hz |
| Electrical power max.: | 4 kW                     |
|                        |                          |

## Key Information:

| External dimensions, Width:  | 600 mm |
|------------------------------|--------|
| External dimensions, Depth:  | 549 mm |
| External dimensions, Height: | 510 mm |
| Net weight:                  | 48 kg  |